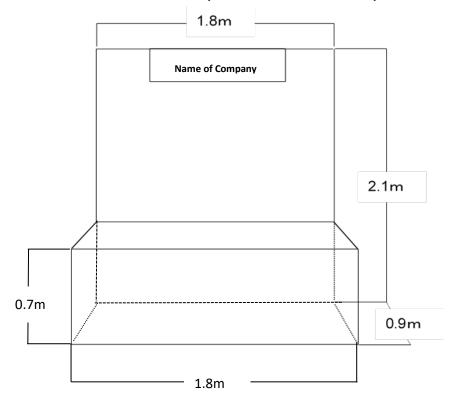

# 2. Requirements and Regulations

Fees and Spaces

| Booth Type     | Unit | Size (Tentative)  | Fee         |
|----------------|------|-------------------|-------------|
| Standard Booth | 1    | W1.8m×D0.9m×H2.1m | 220,000 JPY |

# **Standard Booth includes:**

- **■** Exhibition space
- **■** Exhibition Table with clothes (W 1.8m×D 0.9m×H 0.7m)